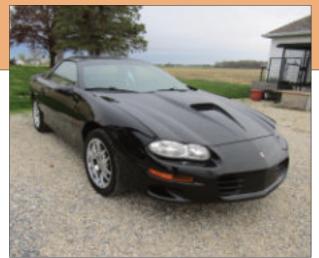

VEHICLE: 2000 Camaro Z28, 6 speed. 76,000 miles, One Owner, w/upgrades. Vin#2G11FP22G5Y2161927