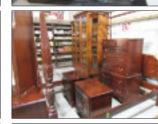

FURNITURE/HOUSEHOLD: Ethan Allen Leather Chair: Ethan Allen Leather Couch: Ethan Allen Leather Ottoman; Leather Wingback Chair; 8'x8' Early Walnut Ornate Glass Doors w/Shelving Cabinet: Chair w/ Ottoman; Colonial Grandfather Clock; Wood Roll Top Desk; Large Wood Desk w/6 Drawers: Leather Office Chair: Wood TV Cabinet w/Doors; (2) Tall 4 Shelf Cabinets; (2) Wood Chairs; (3) Tall Wood Cabinets w/Glass Doors; Long 7 Drawer Dresser w/3 Mirrors; Queen Size Bed

Frame: Tall 6 Drawer Dresser: Wingback Leather Chair; Wood 2 Drawer Filing Cabinet: Wood Corner Stand: Wood Desk: Wood Side Chair; Wood Tall Back Chair; (2) Bedside Tables; End Table w/3 Drawers; Small Table Lamp; Table Lamps; Stand: Frames: Imperial Ornate Brass Clock; Large Brass Ornate Clock; Small Clock With Person On Top: Small Square Wooden Clock: Tall Vase w/Flowers: Vase w/Flowers: Wood Desk & Chair: Recliner: Rocker; Wardrobe; Wicker Bottom Sewing Rocker: 2 Door Wardrobe: 6 Drawer Chest; Chair; (2) Wood End Table Sets; 2 Drawer File Cabinet; Childs Chairs; Wood Shelf: Coffee Tables: Floor Lamps: Table Lamps: Hip Top Oriental Trunk: Medicine Cabinets: Ornate Wood Stand: Cougar Wall Picture; Lots of Pictures; Mirrors; Vases; Wall Clock; Ceramic Clock; Flatware; Iron Skillets; Misc. Cups; Soup Tureen: Stoneware Canister Set: Stoneware Dishes: Temptation Baking Dish Set; Household Items; Hurricane Lamps; TV Trays; Brown Recliner; Light Green Recliner: Light Green Swivel Rocker; End Table; Brass Floor Lamp; Hamper: Waste Can.