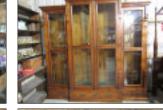

FURNITURE/HOUSEHOLD: Ethan Allen Leather Chair: Ethan Allen Leather Couch: Ethan Allen Leather Ottoman; Leather Wingback Chair; 8'x8' Early Walnut Ornate Glass Doors w/Shelving Cabinet: Chair w/ Ottoman; Colonial Grandfather Clock; Wood Roll Top Desk; Large Wood Desk w/6 Drawers: Leather Office Chair: Wood TV Cabinet w/Doors; (2) Tall 4 Shelf Cabinets; (2) Wood Chairs; (3) Tall Wood Cabinets w/Glass Doors; Long 7 Drawer Dresser w/3 Mirrors; Queen Size Bed