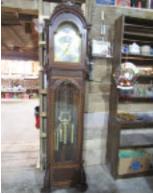

FURNITURE/HOUSEHOLD: Ethan Allen Leather Chair: Ethan Allen Leather Couch: Ethan Allen Leather Ottoman; Leather Wingback Chair; 8'x8' Early Walnut Ornate Glass Doors w/Shelving Cabinet: Chair w/ Ottoman; Colonial Grandfather Clock; Wood Roll Top Desk; Large Wood Desk w/6 Drawers: Leather Office Chair: Wood TV Cabinet w/Doors; (2) Tall 4 Shelf Cabinets; (2) Wood Chairs; (3) Tall Wood Cabinets w/Glass Doors; Long 7 Drawer Dresser w/3 Mirrors; Queen Size Bed