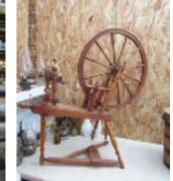

Frame: Tall 6 Drawer Dresser: Wingback Leather Chair; Wood 2 Drawer Filing Cabinet: Wood Corner Stand: Wood Desk: Wood Side Chair; Wood Tall Back Chair; (2) Bedside Tables; End Table w/3 Drawers; Small Table Lamp; Table Lamps; Stand: Frames: Imperial Ornate Brass Clock; Large Brass Ornate Clock; Small Clock With Person On Top: Small Square Wooden Clock: Tall Vase w/Flowers: Vase w/Flowers: Wood Desk & Chair: Recliner: Rocker; Wardrobe; Wicker Bottom Sewing Rocker: 2 Door Wardrobe: 6 Drawer Chest; Chair; (2) Wood End Table Sets; 2 Drawer File Cabinet; Childs Chairs; Wood Shelf: Coffee Tables: Floor Lamps: Table Lamps: Hip Top Oriental Trunk: Medicine Cabinets: Ornate Wood Stand: Cougar Wall Picture; Lots of Pictures; Mirrors; Vases; Wall Clock; Ceramic Clock; Flatware; Iron Skillets; Misc. Cups; Soup Tureen: Stoneware Canister Set: Stoneware Dishes: Temptation Baking Dish Set; Household Items; Hurricane Lamps; TV Trays; Brown Recliner; Light Green Recliner: Light Green Swivel Rocker; End Table; Brass Floor Lamp; Hamper: Waste Can.