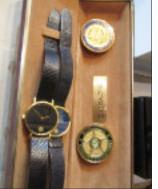

MISC: Philip Stein Watches, (1 man & 1 woman); Brand New Movado Watch. Black: Realities Men's Watch; (2) Movado Watches; (3) Watches; Swarovski Cufflinks; Bill Clinton Tie; Serengeti Sunglasses in Holder; Serengeti Sunglasses NIB; Exercise Equipment; Headlamp; Scale; Costume Jewelry Including Necklace & Brooches, Jewelry Box; Lots Of Costume Jewelry; Cassettes; Cleaners; Coolers; Luggage; Magnifying Light; Picnic Basket; Propane Stove.